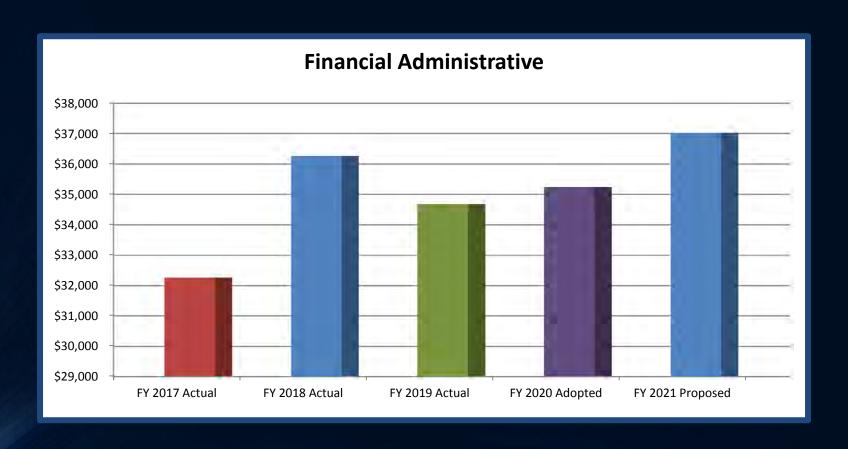

13,991                           | 18,000                        | 3,000                    |
| MASS MAILING                                | -                 | 735               | -                 | -                  | -                                |                               | _                        |
| SALES TAX                                   | -                 | -                 | -                 | -                  | -                                |                               | _                        |
| TOTAL GENERAL ADMINISTRATIVE                | 87,096            | 77,785            | 83,894            | 88,056             | 47,523                           | 90,441                        | . 2,385                  |

Financial Administrative: \$37,023



## Financial Administration: 5%, \$1,694 Increase

|                                   | FY 2017<br>ACTUAL | FY 2018<br>ACTUAL | FY 2019<br>ACTUAL | FY 2020<br>ADOPTED | FY 2020<br>YTD<br>MARCH 31,<br>2020 | FY 2021<br>PROPOSED<br>BUDGET | VARIANCE 2020<br>TO 2021 |
|-----------------------------------|-------------------|-------------------|-------------------|--------------------|-------------------------------------|-------------------------------|--------------------------|
| FINANCIAL ADMINISTRATIVE          |                   |                   |                   |                    |                                     |                               |                          |
| INSURANCE:                        |                   |                   |                   |