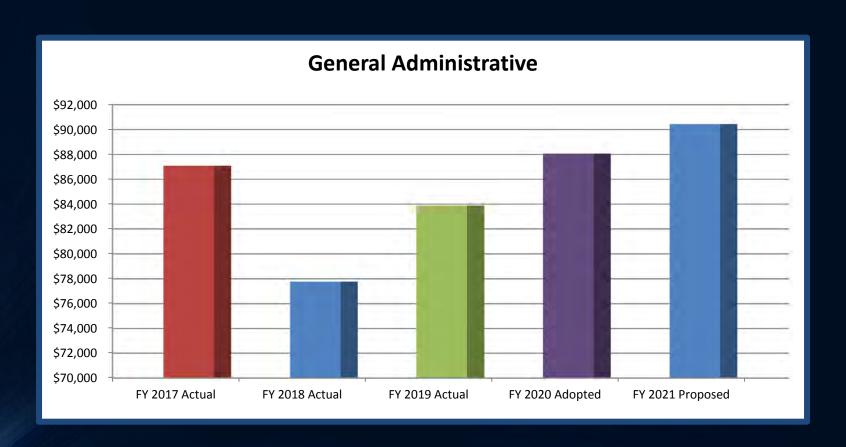

| \$                   | (12) | \$<br>(0.99) |  |                                   |
| \$<br>758.98   | \$ 863          | \$<br>1,622      | \$<br>1,636      | \$                   | (14) | \$<br>(1.13) |  |                                   |
| \$<br>853.85   | \$ 970          | \$<br>1,824      | \$<br>1,839      | \$                   | (15) | \$<br>(1.27) |  |                                   |
| \$<br>948.72   | \$ 1,078        | \$<br>2,027      | \$<br>2,044      | \$                   | (17) | \$<br>(1.41) |  |                                   |
| \$<br>1,517.95 | \$ 1,725        | \$<br>3,243      | \$<br>3,270      | \$                   | (27) | \$<br>(2.26) |  |                                   |

FY 2021 Expenditure Summary: \$805,607



General Administrative: \$90,441



General Administrative: 11%, \$2,385 Increase

|                                             | FY 2017<br>ACTUAL | FY 2018<br>ACTUAL | FY 2019<br>ACTUAL | FY 2020<br>ADOPTED | FY 2020 YTD<br>MARCH 31,<br>2020 | FY 2021<br>PROPOSED<br>BUDGET | VARIANCE<br>2020 TO 2021 |
|---------------------------------------------|-------------------|-------------------|-------------------|--------------------|----------------------------------|-------------------------------|--------------------------|
| GENERAL ADMINISTRATIVE                      |                   |                   |                   |                    |                                  |                               |                          |
| SUPERVISORS' COMPENSATION                   | 11,600            | 9,400