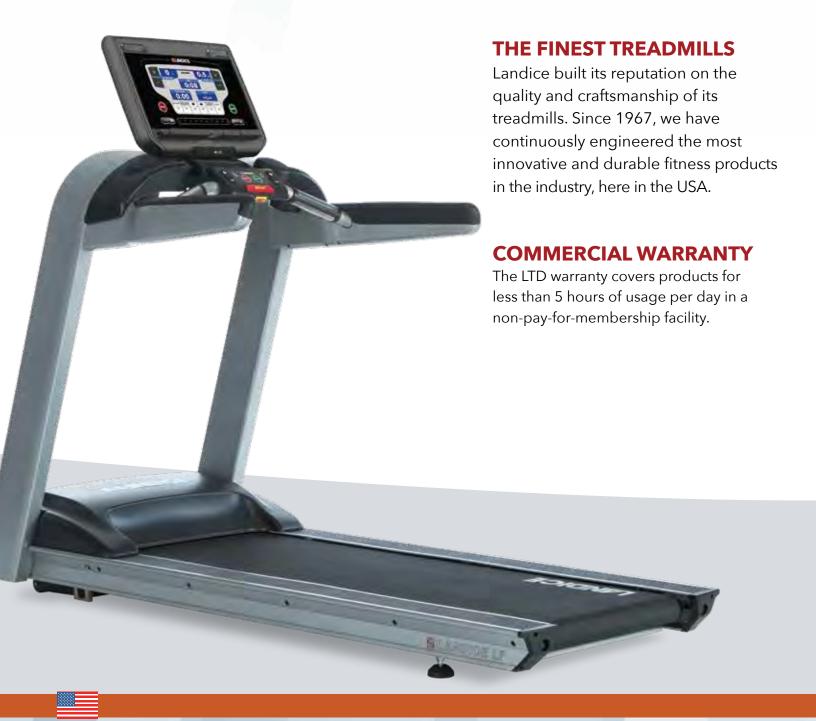

  Exhibit 10
  - > Option 1 \$5,379.80
  - > Option 2 \$4,776.00
  - > Option 3 \$5,165.60
- H. Consideration of Exercise Systems Power Tower Proposal Options Exhibit 11
  - > Option 1 \$904.00
  - > Option 2 \$843.00
  - > Option 3 \$740.00
- I. Consideration of Exercise Systems Stationary Bike Proposal Exhibit 12 Options
  - > Option 1 \$2,198.00
  - > Option 2 \$2,390.00
  - > Option 3 \$2,360.00
- J. Consideration of Exercise Systems Treadmill Proposal Options Exhibit 13
  - > Option 1 \$4,290.00
  - > Option 2 \$6,295.00
  - Option 3 \$3,550.00
- K. Consideration of Pest Control Proposals