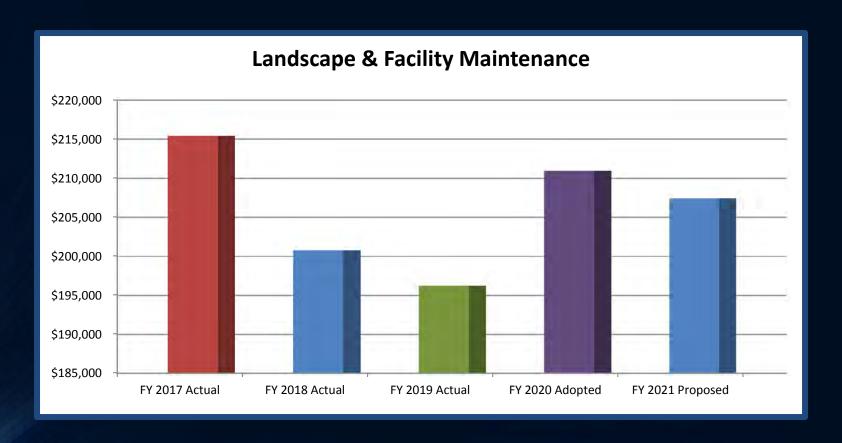

| 400                           | -                        |
| CLUBHOUSE FACILITY MAINTENANCE                   | 2,725             | 1,851             | 8,736             | 5,000              | 1,722                            | 5,000                         | -                        |
| CLUBHOUSE LIGHTING REPLACEMENT                   | 185               | 300               | 82                | 500                | _                                | 500                           | -                        |
| TOTAL FIELD OFFICE ADMINISTRATION                | 106,505           | 103,292           | 111,764           | 123,512            | 53,663                           | 123,540                       | 28                       |

Landscape & Facility Maintenance: \$207,443



## Landscape & Facility Maintenance: 26%, \$3,500 Decrease

|                                                    | FY 2017<br>ACTUAL | FY 2018<br>ACTUAL | FY 2019<br>ACTUAL | FY 2020<br>ADOPTED | FY 2020 YTD<br>MARCH 31,<br>2020 | FY 2021<br>PROPOSED<br>BUDGET | VARIANCE 2020<br>TO 2021 |
|----------------------------------------------------|-------------------|-------------------|-------------------|--------------------|----------------------------------|-------------------------------|--------------------------|
| LANDSCAPE MAINTENANCE:                             |                   |                   |                   |                    |                                  |                               |                          |
| LANDSCAPE MAINTENANCE – CONTRACT