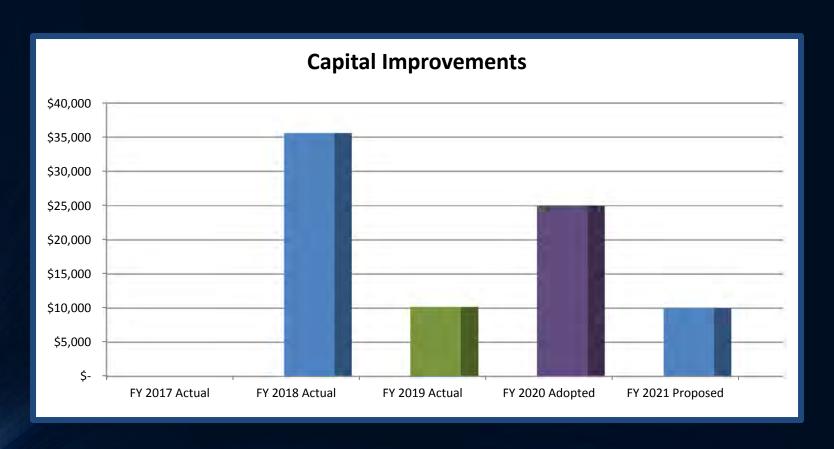

|                               |                          |
| DRAIN BASIN                                        | 1,198             | -                 | -                 |                    | -                                |                               |                          |
| FACILITY MAINTENANCE TOTAL:                        | 37,157            | 38,024            | 33,900            |                    |                                  | 33,015                        | (1,500)                  |
| LANDSCAPE & FACILITY MAINTENANCE TOTAL             | \$214,423         | \$200,796         | \$196,259         | \$210,943          | \$97,213                         | \$207,443                     | (\$3,500)                |

Capital Improvements: \$10,000



## Capital Improvements: 1%, \$15,000 Decrease

|                             | FY 2017<br>ACTUAL | FY 2018<br>ACTUAL | FY 2019<br>ACTUAL | FY 2020<br>ADOPTED | FY 2020 YTD<br>MARCH 31,<br>2020 | FY 2021<br>PROPOSED<br>BUDGET | VARIANCE 2020<br>TO 2021 |
|-----------------------------|-------------------|-------------------|-------------------|--------------------|----------------------------------|-------------------------------|--------------------------|
| CAPITAL IMPROVEMENT:        |                   |                   |                   |                    |                                  |                               |                          |
| CAPITAL IMPROVEMENT         | -                 | -                 | 10,189            | 25,000             | 12,087