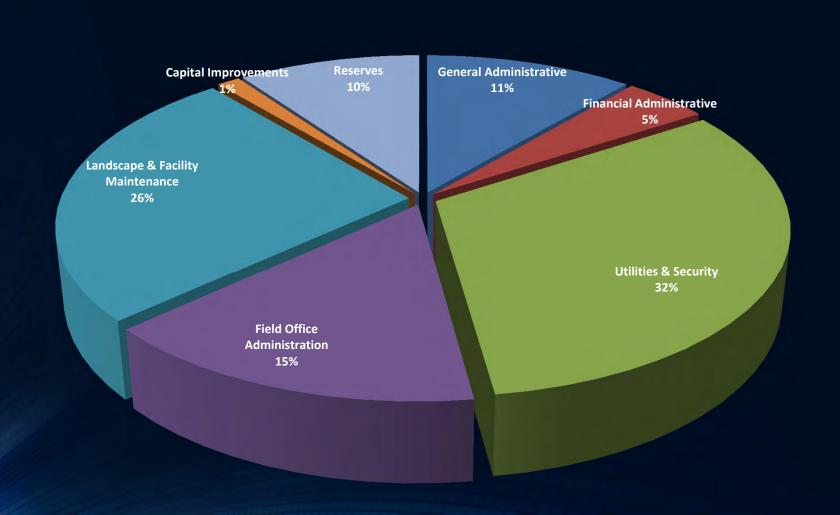

\$<br>664        | \$<br>676        | \$                   | (12) | \$<br>(0.99) |  |                                   |
| \$<br>758.98   | \$ 863          | \$<br>1,622      | \$<br>1,636      | \$                   | (14) | \$<br>(1.13) |  |                                   |
| \$<br>853.85   | \$ 970          | \$<br>1,824      | \$<br>1,839      | \$                   | (15) | \$<br>(1.27) |  |                                   |
| \$<br>948.72   | \$ 1,078        | \$<br>2,027      | \$<br>2,044      | \$                   | (17) | \$<br>(1.41) |  |                                   |
| \$<br>1,517.95 | \$ 1,725        | \$<br>3,243      | \$<br>3,270      | \$                   | (27) | \$<br>(2.26) |  |                                   |

FY 2021 Expenditure Summary: \$805,607



General Administrative: \$90,441



General Administrative: 11%, \$2,385 Increase

|                                             | FY 2017<br>ACTUAL | FY 2018<br>ACTUAL | FY 2019<br>ACTUAL | FY 2020<br>ADOPTED | FY 2020 YTD<br>MARCH 31,<br>2020 | FY 2021<br>PROPOSED<br>BUDGET | VARIANCE<br>2020 TO 2021 |
|---------------------------------------------|-------------------|-------------------|-------------------|--------------------|----------------------------------|-------------------------------|--------------------------|
| GENERAL ADMINISTRATIVE                      |                   |                   |                   |                    |                                  |                               |                          |
| SUPERVISORS' COMPENSATION