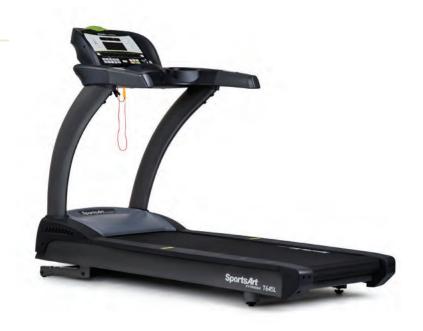

  Exhibit 10
  - > Option 1 \$5,379.80
  - > Option 2 \$4,776.00
  - > Option 3 \$5,165.60
- H. Consideration of Exercise Systems Power Tower Proposal Options Exhibit 11
  - > Option 1 \$904.00
  - > Option 2 \$843.00
  - > Option 3 \$740.00
- I. Consideration of Exercise Systems Stationary Bike Proposal Exhibit 12 Options
  - > Option 1 \$2,198.00
  - > Option 2 \$2,390.00
  - > Option 3 \$2,360.00
- J. Consideration of Exercise Systems Treadmill Proposal Options Exhibit 13
  - > Option 1 \$4,290.00
  - > Option 2 \$6,295.00
  - Option 3 \$3,550.00
- K. Consideration of Pest Control Proposals