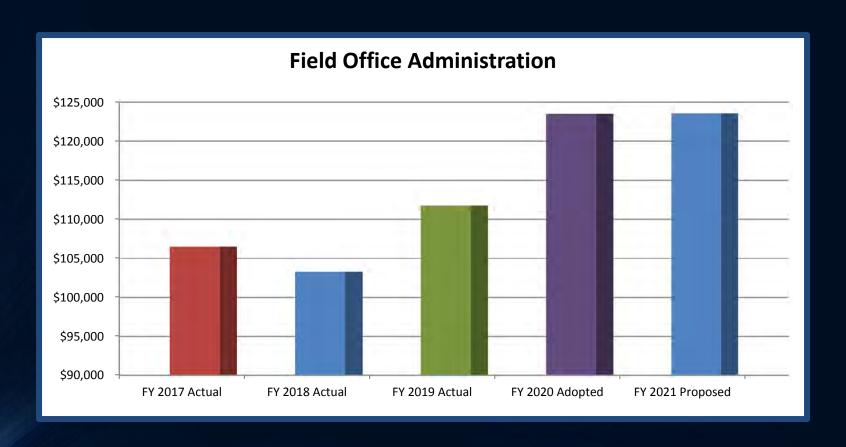

| 948                           | -                        |
| SECURITY - GUARD/POLICE PATROL               | 9,872             | 8,882             | 12,480            | 14,400             | 6,336                            | 14,400                        | -                        |
| TOTAL SECURITY                               | 18,068            | 16,632            | 21,237            | 21,860             | 11,668                           | 21,860                        | -                        |
| TOTAL UTILITIES & SECURITY                   | \$254,368         | \$248,475         | \$241,219         | \$257,860          | \$119,392                        | \$257,860                     |                          |

Field Office Administration: \$123,540



## Field Office Administration: 15%, \$28 Increase

|                                                  | FY 2017<br>ACTUAL | FY 2018<br>ACTUAL | FY 2019<br>ACTUAL | FY 2020<br>ADOPTED | FY 2020 YTD<br>MARCH 31,<br>2020 | FY 2021<br>PROPOSED<br>BUDGET | VARIANCE 2020<br>TO 2021 |
|--------------------------------------------------|-------------------|-------------------|-------------------|--------------------|----------------------------------|-------------------------------|--------------------------|
| FIELD OFFICE ADMINISTRATION:                     |                   |                   |                   |                    |                                  |                               |                          |
| AMENITY MANAGEMENT CONTRACT                      | 93,063