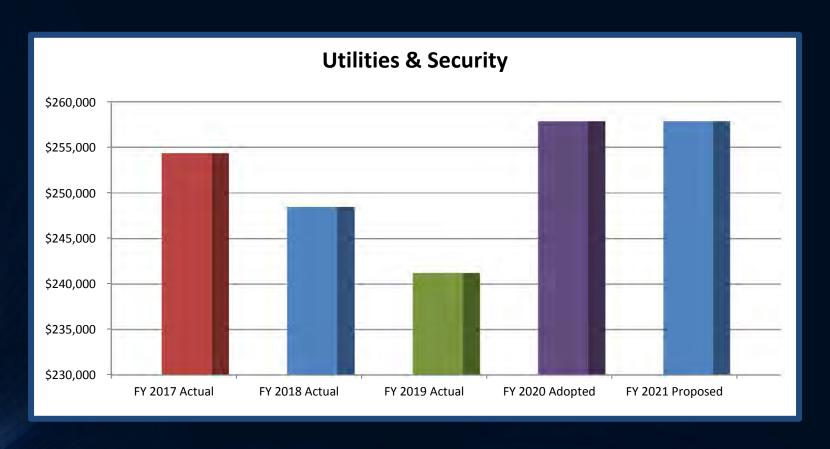

| 3,771                               | 3,772                         | -                        |
| DISSEMINATION AGENT               | 5,000             | 5,000             | 3,771             | 5,000              | 5,000                               | 5,000                         |                          |
| TOTAL DEBT SERVICE ADMINISTRATION | 5,314             | 9,107             | 8,771             | 9,422              | 8,771                               | 9,422                         | -                        |
| TOTAL FINANCIAL ADMINISTRATIVE    | 32,240            | 36,313            | 34,220            | 35,329             | 34,595                              | 37,023                        | 1,694                    |

Utilities and Security Expenditures: \$257,860



## Utilities and Security Expenditures: 32%, No Variance

|                                              | FY 2017<br>ACTUAL | FY 2018<br>ACTUAL | FY 2019<br>ACTUAL | FY 2020<br>ADOPTED | FY 2020 YTD<br>MARCH 31,<br>2020 | FY 2021<br>PROPOSED<br>BUDGET | VARIANCE<br>2020 TO 2021 |
|----------------------------------------------|-------------------|-------------------|-------------------|--------------------|----------------------------------|-------------------------------|--------------------------|
| UTILITIES:                                   |                   |                   |                   |                    |                                  |                               |                          |
| UTILITY - ELECTRICITY                        | 26,578            |